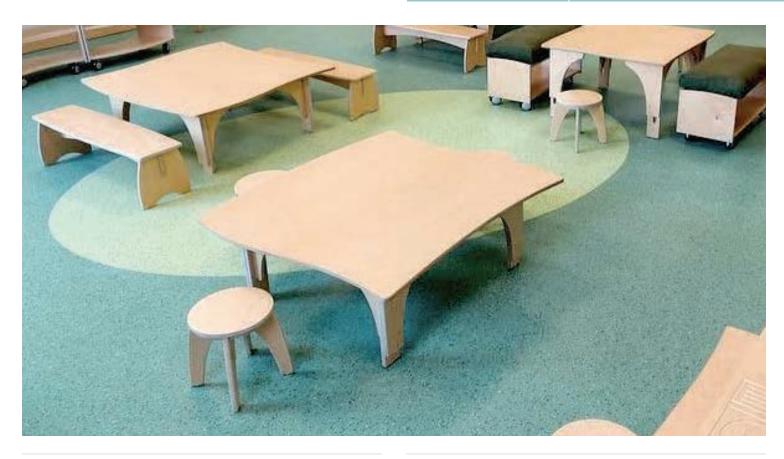

#### Seated Table Curved Adjustable Leg in Fusion Maple

Our exclusively designed **Reach Tables** are our core component for creating beautiful and collaborative learning environments. The table top design is based on the flowing curves you'd find in nature, this shape is both aesthectically pleasing and allows the tables to interlock together creating longer or wider surface areas as needed.

**Reach Tables** come in a vast range of sizes and configurations to suit every age group, and all have adjustable height legs as well, so the tables can grow as your students do!

#### **Product features**

- Edges all smoothed and finished
- Floor Glides
- Expandable surface by nesting in any direction
- Adjustable tables legs