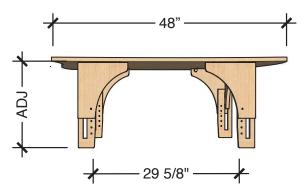

#### Views

Refer to Technical Sheet for more details.

### **TECHNICAL DRAWING**

| <b>REACH</b><br>TABLE |                    |                    |
|-----------------------|--------------------|--------------------|
| SMALL LEGS            | 13"                | 18"                |
| MEDIUM LEGS           | 17"                | 24"                |
| LARGE LEGS            | 25"<br>min ht (in) | 30"<br>max ht (in) |

Dimensions indicated are approximate. Please contact us if you require clarification.