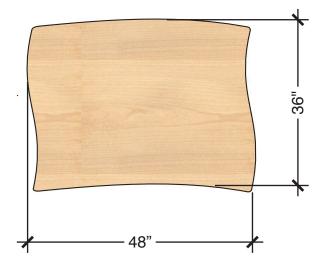

#### Views

Refer to Technical Sheet for more details.

### **TECHNICAL DRAWING**

| <b>REACH</b><br>TABLE |                    |                    |
|-----------------------|--------------------|--------------------|
| SMALL LEGS            | 13"                | 18"                |
| MEDIUM LEGS           | 17"                | 24"                |
| LARGE LEGS            | 25"<br>min ht (in) | 30"<br>max ht (in) |