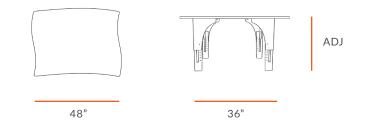

#### Views

Refer to Technical Sheet for more details.

### **TECHNICAL DRAWING**

| <b>REACH</b><br>TABLE |                    |                    |
|-----------------------|--------------------|--------------------|
| SMALL LEGS            | 13"                | 18"                |
| MEDIUM LEGS           | 17"                | 24"                |
| LARGE LEGS            | 25"<br>min ht (in) | 30"<br>max ht (in) |