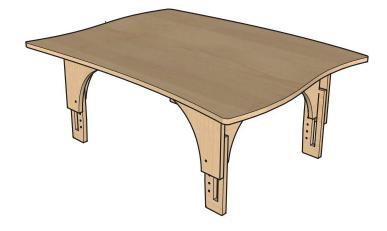

#### Seated Table Curved Adjustable Leg in Fusion Maple

Our exclusively designed **Reach Tables** are our core component for creating beautiful and collaborative learning environments. The table top design is based on the flowing curves you'd find in nature, this shape is both aesthectically pleasing and allows the tables to interlock together creating longer or wider surface areas as needed.

#### **Product features**

- Edges all smoothed and finished
- Floor Glides
- Expandable surface by nesting in any direction
- Adjustable tables legs